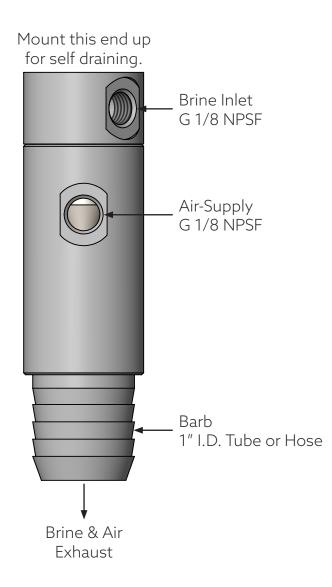

## CLP-190 by EDCO USA®

- specifically designed for removing excess brine from pouches
- CPVC body and stainless steel components
- rugged design for corrosive liquids
- no moving parts
- self draining
- low air consumption